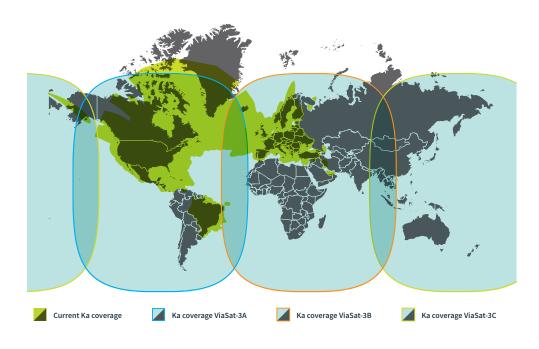

### A better connection starts in the sky.

Our current satellite network covers 90% of the top business aviation flight paths, over land and sea. And it's only going to get better with the launch of the next generation ViaSat-3 constellation.